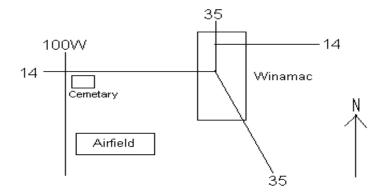

**Location: Winamac, Indiana**. Midpoint between Chicago & Indianapolis. Directions: Take Hwy 14 West to County Road 100W, turn South. Field is approximately ½ mile on your left. Signs will be posted.