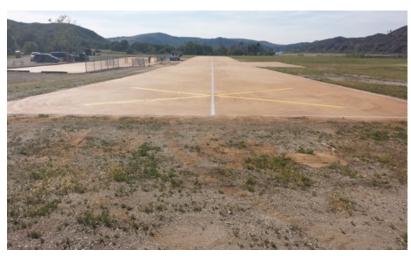

## March 28, 29 2015 at the OCMA Bob Swenson Memorial Field

Field location, maps and info: http://flyocma.com/

Pattern information available at the National Society of Radio Controlled Aerobatics http://www.nsrca.us/index.php/sequences

Wheels Up: 8:30am. Field faces North, NO SUN ISSUES!!

**NO SMOKING**