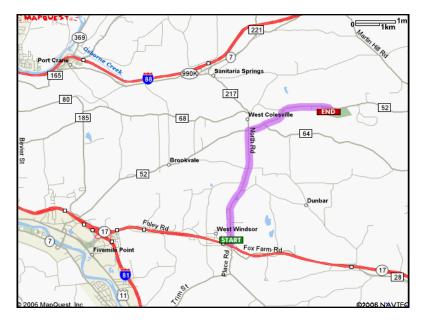

## **DIRECTIONS:**

NY Rt.17 (I86) to Exit 77. Turn Toward Gas Station onto North Road. Follow North Road 4miles to four corner intersection with Colesville Road. Turn right onto Colesville Road. Follow Colesville Road 2 miles. Entrance to the park will be on your right.